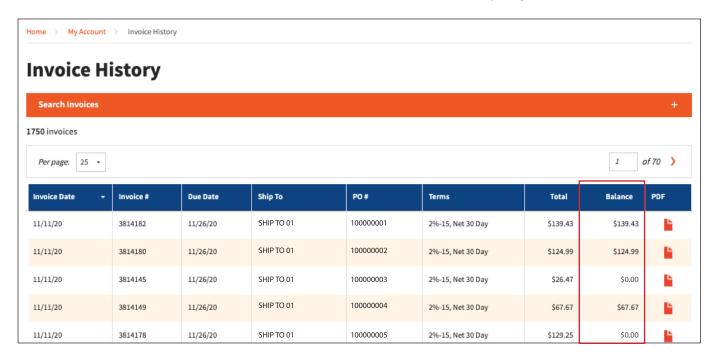

**Invoice Balance** - You can view invoice balances from the Invoice History page.

**Tracking Numbers** - For orders not delivered on an AP&T truck, you can view shipment tracking numbers on the Order Details page within Orders & Returns.