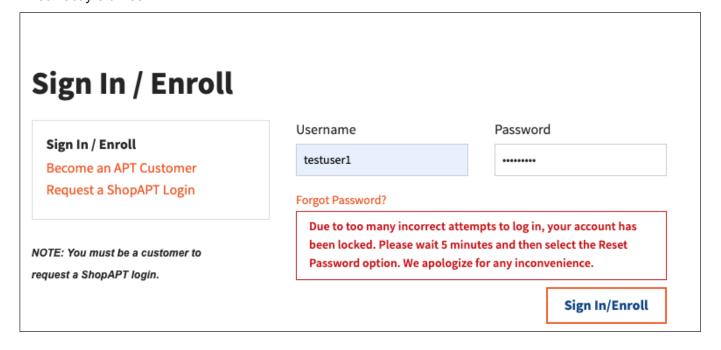

#### **ShopAPT New Features**

Forgot Password - You can reset your own password using the Forgot Password function.

**Account Locked Message** - You will receive an account locked message after entering your password incorrectly 5 times.