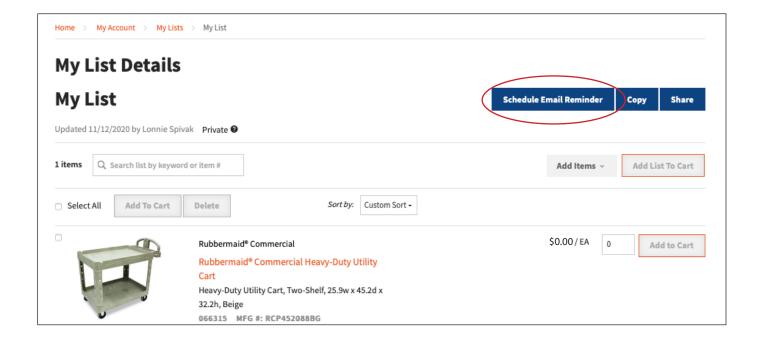

Share My Lists - You can share lists with other users on your account via the My Lists tab.

My List Reminders - You can schedule reminders to order from My Lists.

View Quantity Available - You can view product quantity available by warehouse (based on the unit of measure selected).\*