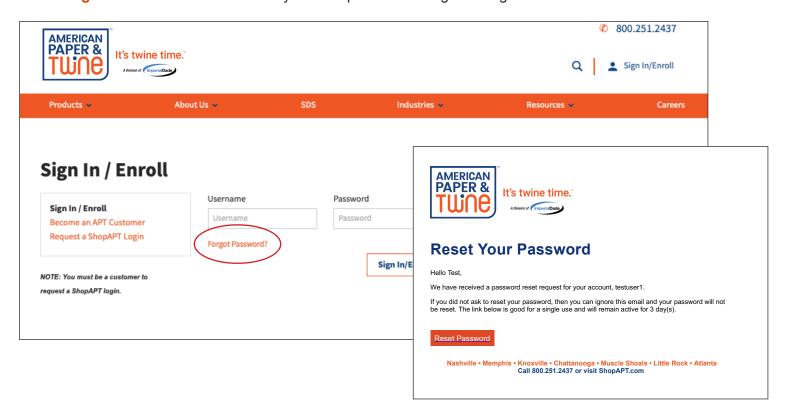

#### **ShopAPT New Features**

Forgot Password - You can reset your own password using the Forgot Password function.

**Account Locked Message** - You will receive an account locked message after entering your password incorrectly 5 times.