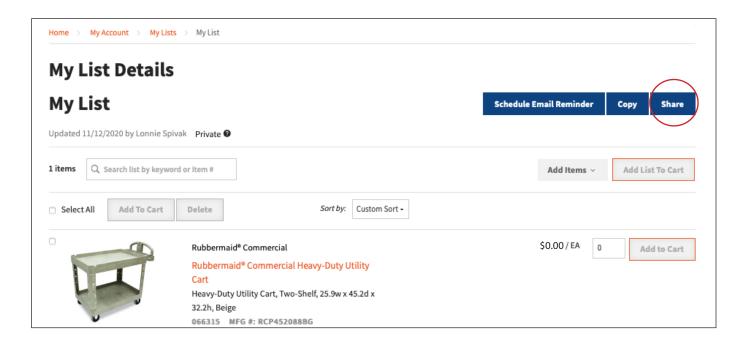

Share My Lists - You can share lists with other users on your account via the My Lists tab.

My List Reminders - You can schedule reminders to order from My Lists.

View Quantity Available - You can view product quantity available by warehouse (based on the unit of measure selected).\*