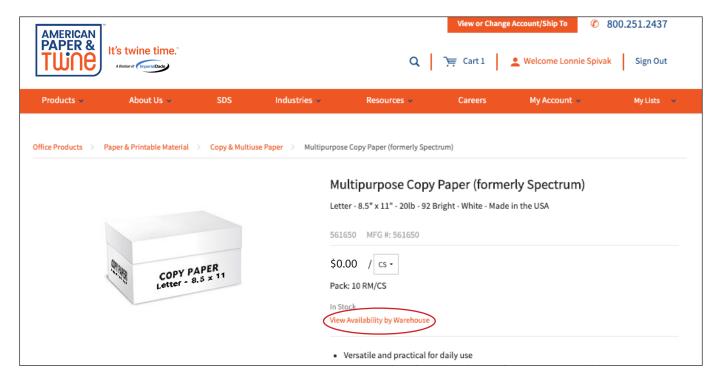

Share My Lists - You can share lists with other users on your account via the My Lists tab.

My List Reminders - You can schedule reminders to order from My Lists.

View Quantity Available - You can view product quantity available by warehouse (based on the unit of measure selected).\*

\* Please note: We transfer product between our warehouses every day. So even if your local warehouse shows no quantity available, do not hesitate to place your order. If there is inventory available elsewhere in our network, it will be transferred to fill orders. Also, if there is no quantity available across our network, we encourage you to still place your order so you will be in the queue when inventory becomes available.