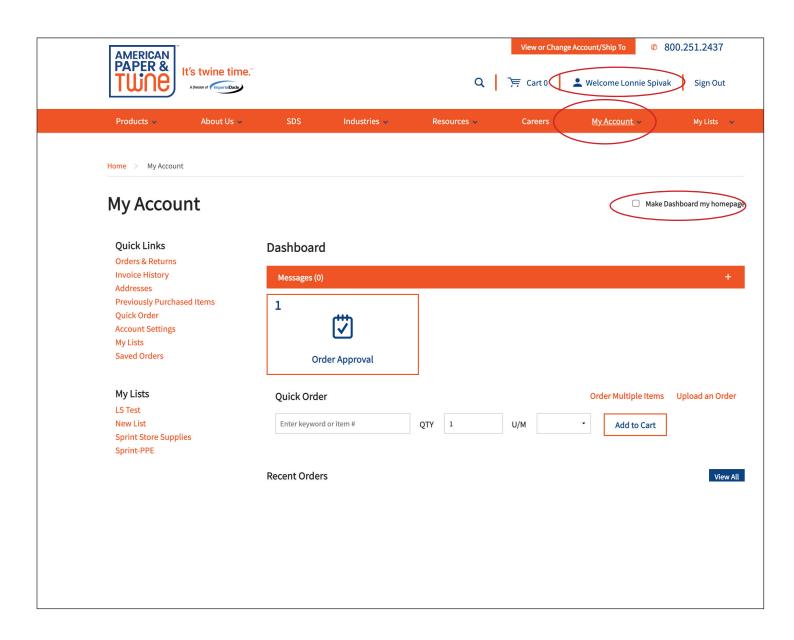

My Account Dashboard - There is a My Account dashboard area that you can set as your homepage for easy access to recent orders, orders pending approval and other common functions. You can access this dashboard by clicking on your name or by clicking on the My Account tab in the navigation bar.