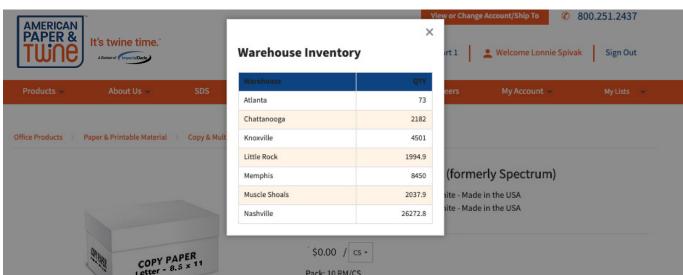

Share My Lists - You can share lists with other users on your account via the My Lists tab.

My List Reminders - You can schedule reminders to order from My Lists.

View Quantity Available - You can view product quantity available by warehouse (based on the unit of measure selected).\*

\* Please note: We transfer product between our warehouses every day. So even if your local warehouse shows no quantity available, do not hesitate to place your order. If there is inventory available elsewhere in our network, it will be transferred to fill orders. Also, if there is no quantity available across our network, we encourage you to still place your order so you will be in the queue when inventory becomes available.