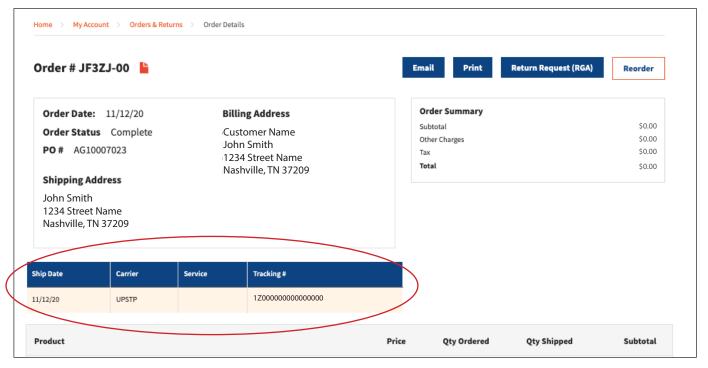

**Invoice Balance** - You can view invoice balances from the Invoice History page.

**Tracking Numbers** - For orders not delivered on an AP&T truck, you can view shipment tracking numbers on the Order Details page within Orders & Returns.