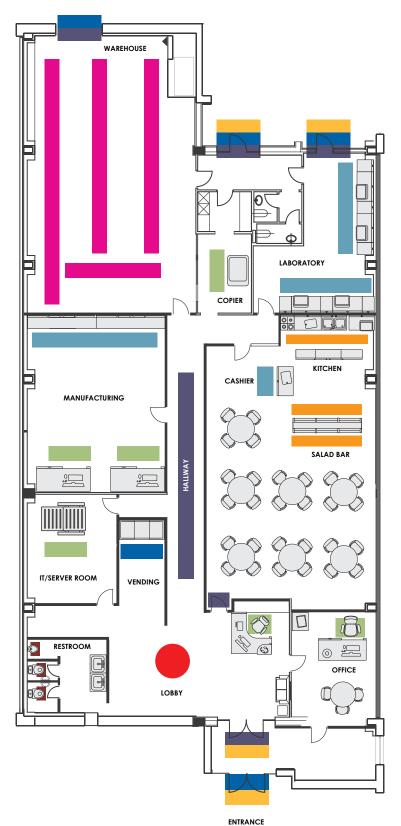

## **Floor Mat Placement Guide**

Purchasing a matting system is a long-term, cost-effective solution for your facility's everyday needs. This placement guide will help you decide which mats will be the best fit for your facility.

- **Scraper Mat** Used outside facility entrances to stop mud and large particles from entering the building.
- **Scraper/Wiper Mat** Placed inside the entrance to provide scraping and wiping action to further remove dirt and moisture.
- Wiper Mat The final mat in a 3 Mat System removes any remaining dust and moisture after using the Scraper and Scraper/Wiper mats.
- Slip Resistant/Safety Mat Protects against slips and falls by creating safe working areas for employees and visitors.
- Anti-Fatigue Mat Enhances worker productivity by providing support for legs and back, allowing your employees to feel comfortable and rested.
- Anti-Static Mat Helps control electrostatic discharge to protect electronic components from damage and data loss.
- **Flow Through Mat** A wet area solution that allows liquids to pass through to eliminate slip hazards and provide comfort when standing for long periods of time.
- **Restroom Mat** Extends the life of your restroom floors by soaking up splashes and odors caused by urinal and commode use.
- **Custom Logo Mat** A unique way to promote your company's image, logos or other designs can be replicated on the face of numerous styles of mats.