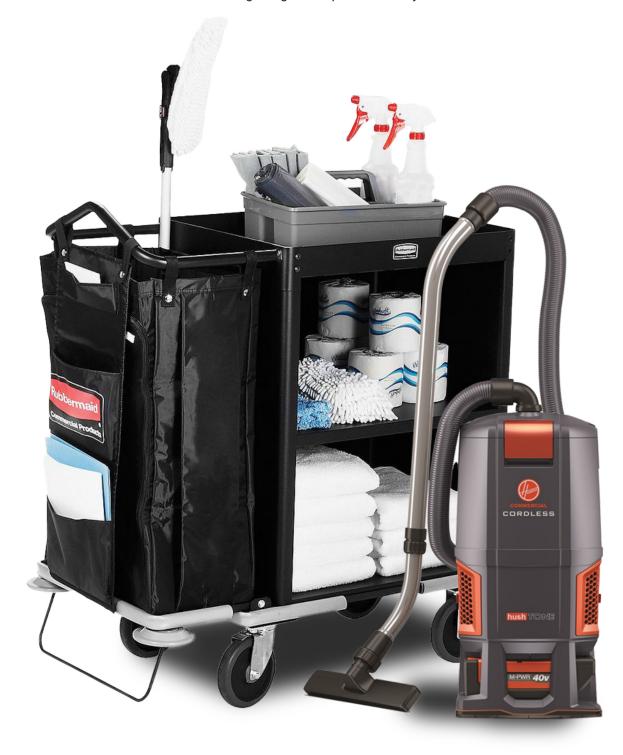

# HOUSEKEEPING & JANITORIAL

- · Cleaning Chemicals
- Disposable Gloves
- Facial & Bath Tissue
- · Housekeeping Carts
- Manual Cleaning Tools
- · Vacuums & Sweepers

#### **PUBLIC AREAS**

- · Commercial Light Bulbs
- Floor Matting
- Recycling & Waste Management
- Restroom Supplies& Dispensers
- Safety Products
- · Scrubbers & Burnishers