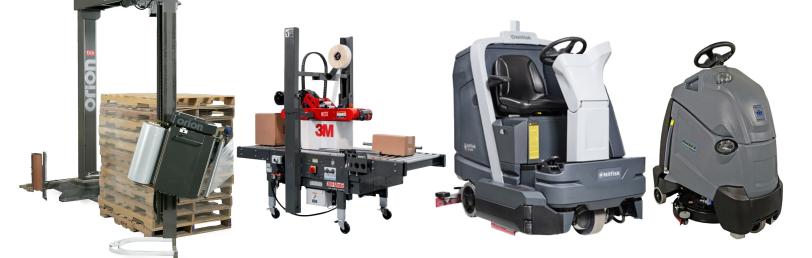

#### **Packaging Equipment**

- **Bag Sealers**
- Blister Packaging
- Carton Erectors
- **Case Packers & Sealers**
- Conveyors
- Labeling Systems
- Multi-Pack Equipment
- Palletizers
- Shrink Bundlers

- Shrink Wrappers
- Strappers
- Stretch Wrappers (Manual & High-Speed)
- Vacuum Packaging
- Vertical & Horizontal Baggers
- Void Fill Equipment

#### **Janitorial Equipment**

- Automatic Scrubbers
- Autonomous Machines
- Burnishers
- **Carpet Extractors & Cleaners**
- Floor Machines
- **Rider Scrubbers**
- Sweepers & Steam Cleaners
- Vacuum Cleaners (Uprights, Wet/Dry and Backpack)

## We service all major brands in the janitorial and packaging industries.

- - Tray Erectors