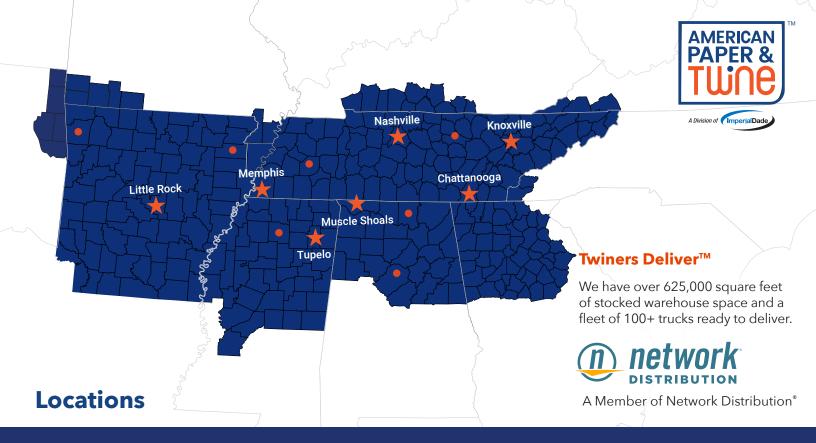

## **Full-Service Distribution Centers**

#### Nashville:

7400 Cockrill Bend Blvd. Nashville, TN 37209 O: 615.350.9000

#### **Memphis:**

3695 Knight Road Memphis, TN 38118 O: 901.542.0090

## **Knoxville:**

2710 Redfern Lane Knoxville, TN 37931 O: 865.330.8800

#### Chattanooga:

2134 Amnicola Hwy. Chattanooga, TN 37406 O: 423.622.8008

### **Little Rock:**

11611 Otter Creek S. Rd. Mabelvale, AR 72103 O: 501.224.1555

#### Tupelo:

127A Godfrey Road #1 Verona, MS 38879 O: 662.842.7407

#### **Muscle Shoals:**

322 Bob Riley Drive Muscle Shoals, AL 35661 O: 256.383.3912