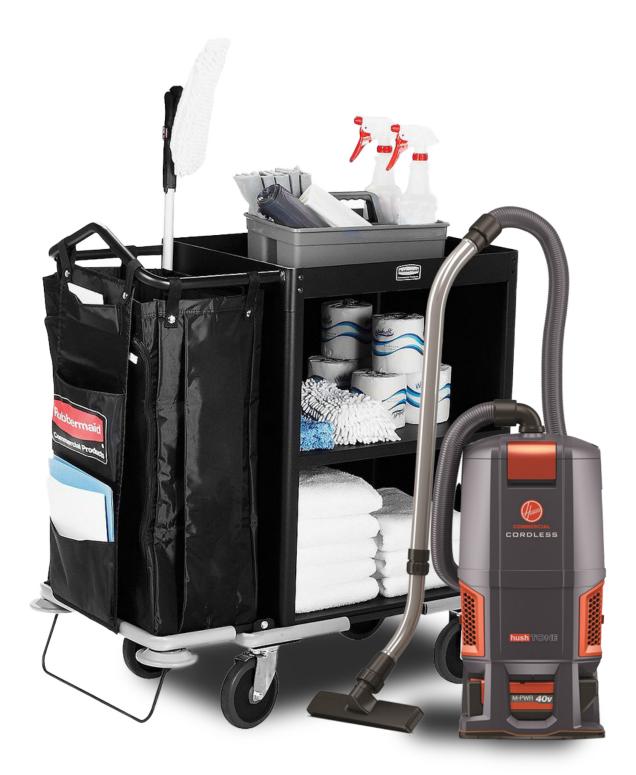

#### HOUSEKEEPING & JANITORIAL

- Cleaning Chemicals
- Disposable Gloves
- Facial & Bath Tissue
- Housekeeping Carts
- Manual Cleaning Tools
- Vacuums & Sweepers