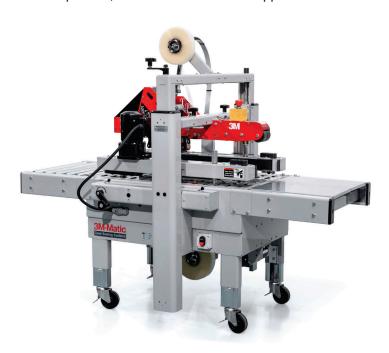

### **PACKAGING EQUIPMENT**

- · Carton Erectors
- · Cartoning Robots
- Case Packers
- · Case Sealers
- Labelers
- Multipack Equipment
- Shrink Wrappers
- Strappers
- Stretch Wrappers