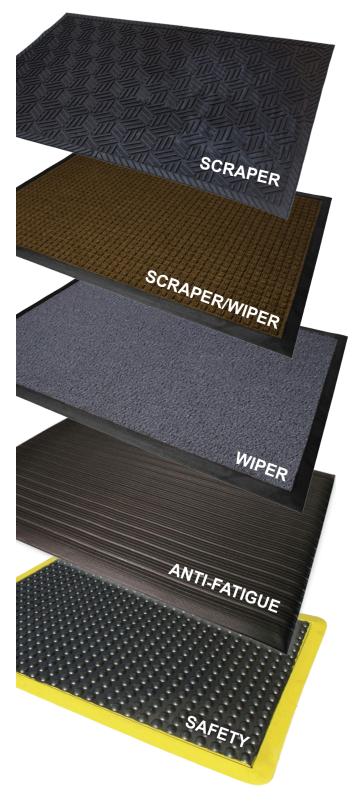

#### FLOOR MAT GUIDE

## **Scraper Mats**

A commercial sized scraper mat is your first line of defense when protecting your floors and workplace. The typical scraper mat is made from a durable material that has a textured top surface that provides an aggressive scraping action. To be the most effective, your scraper floor mats should be placed outside the entrance to your facility.

#### **Scraper/Wiper Mats**

A scraper/wiper combo entry mat can help to eliminate most dirt, dust and soil from being tracked into your commercial building. Multi-directional brushing action of textured top surface removes dirt and moisture. Made from a durable material similar to entrance scraper mats. Scraper/Wiper mats can be used inside or outside the entrance.

## **Wiper Mats**

Wiper mats can drastically improve the appearance and life of flooring. These mats have incredible dust retention properties that contribute to improving the air quality and cleanliness of your facility. The positively charged microfibers help keep hair, lint, dust and more from polluting the air. Wiper matting should be placed in interior high-traffic areas. These mats hold liquid and filth that saves labor and cleaning time.

#### **Anti-Fatigue Mats**

Anti-fatigue matting has been proven to actually change the chemistry of the lower body, reducing lactic acid buildup by keeping muscles active. This translates into less strain and pain, better employee morale and attendance, and lower workers' compensation claims. *Provide a healthy work place. It is reported that 83% of industrial workers suffer from foot, leg and back pain at one time or another.* 

#### Safety Mats

Slips and falls are the #1 cause of injury in almost every setting. Slip-resistant surfaces, bright colors, beveled edges and static dissipation improve safety, saving you money and trouble. *Protect workers, guests and customers from risk with properly placed safety mats.* 