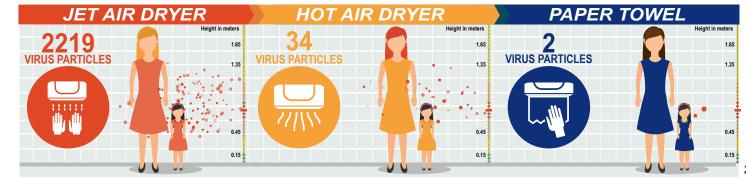

When it's time to keep your restrooms clean...It's twine time.

AVERAGE TOTAL NUMBER OF VIRUS PARTICLES AT DIFFERENT DISTANCES

Average total number of viral particles on 90 mm agar plates of bacteria lawn at a set height and at different distances from hand-drying devices used to dry the hands after contamination with a bacteriophage suspension.

AVERAGE TOTAL NUMBER OF VIRUS PARTICLES AT DIFFERENT HEIGHTS

Average total number of viral particles on 90 mm agar plates of bacteria lawn at a set height and at different distances from hand-drying devices used to dry the hands after contamination with a bacteriophage suspension.