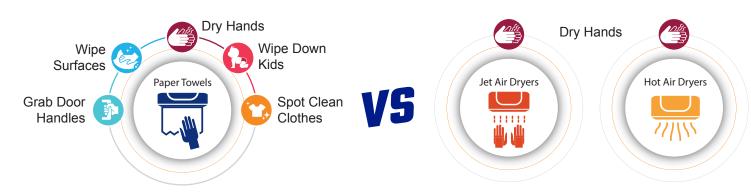

## **PAPER TOWELS HAVE MANY USES**

JET DRYERS spread 1,300 times more bacteria than paper towels<sup>2</sup> PAPER TOWELS
remove bacteria
effectively and cause
less contamination<sup>4</sup>

41% of people who use an air dryer wipe their hands on their pants2 resulting in water on floors and hallways