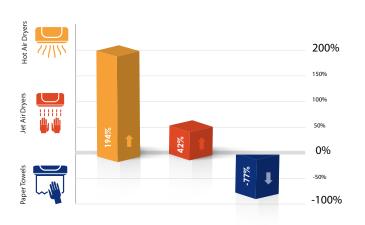

### PAPER TOWELS ARE MORE HYGIENIC<sup>1</sup>

GERM COUNT INCREASE PERCENTAGES AFTER USE - Less is better.