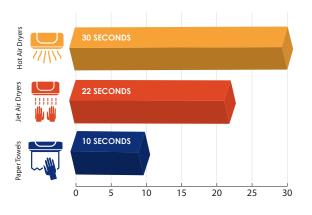

### PAPER TOWELS ARE MORE EFFICIENT<sup>1</sup>

**DRYING TIME MEASURED IN SECONDS - Shorter times are better.** 