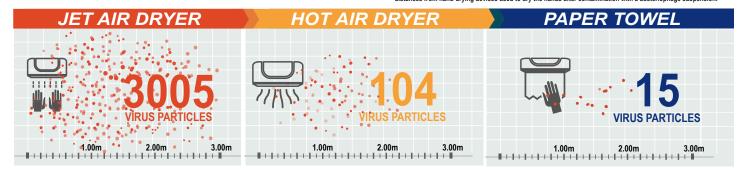

When it's time to keep your restrooms clean...It's twine time.

AVERAGE TOTAL NUMBER OF VIRUS PARTICLES AT DIFFERENT DISTANCES

Average total number of viral particles on 90 mm agar plates of bacteria lawn at a set height and at different distances from hand-drying devices used to dry the hands after contamination with a bacteriophage suspension.

AVERAGE TOTAL NUMBER OF VIRUS PARTICLES AT DIFFERENT HEIGHTS

Average total number of viral particles on 90 mm agar plates of bacteria lawn at a set height and at different distances from hand-drying devices used to dry the hands after contamination with a bacteriophage suspension.